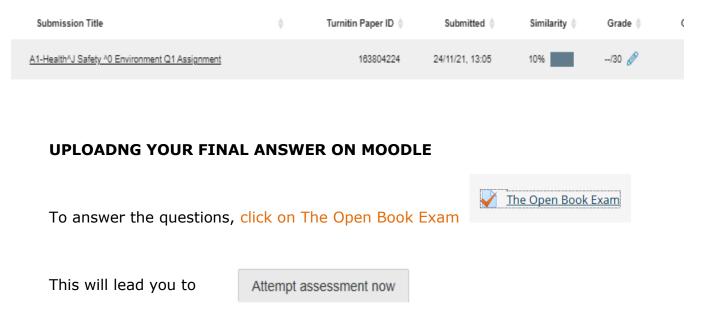

#### **Click on Add Submission**

You will go back to your report. The report shows you the percentage of similarly to the internet and other students work.

Once you reach the required 20% or less, then you can go ahead and upload your answer.

#### **Click on Attempt assessment now**

You will see the questions for the first module: Construction Business Environment with a box underneath. (The example shown below shows Contracts and Commercial Practice)