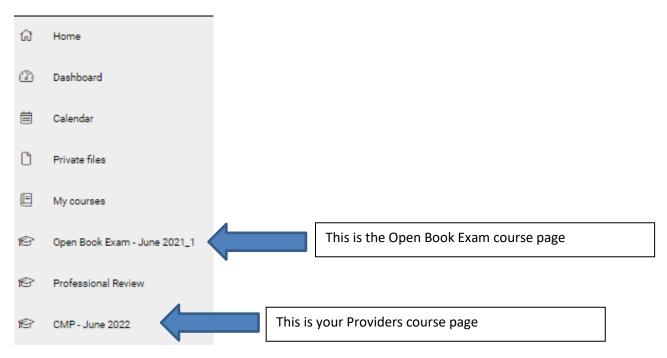

#### STARTING THE EXAM

**The Questions:** Each module in the CMP Exam will have 2 questions. One question on each module must be answered. If a question is missed the submission will not be marked.

Where the Questions can be found: Sign in to Moodle as you would normally. You will see 2 courses. Your Providers course and CIOB "Open Book Exam"

#### Click on Open Book Exam – June/November followed by the year

There are Sections -

Guidance Notes - Where you will find these notes and the marking descriptors.

Drawings and Scenario that relate to your exam.