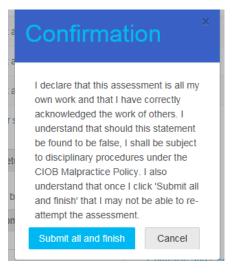

#### Submitting your answers

Once you are completely sure you have uploaded is what you want marked, click on Submit and finish.

The following declaimer will appear.

Click on Submit and finish.

Your answer has been submitted to a marker and no further amendments can be made.